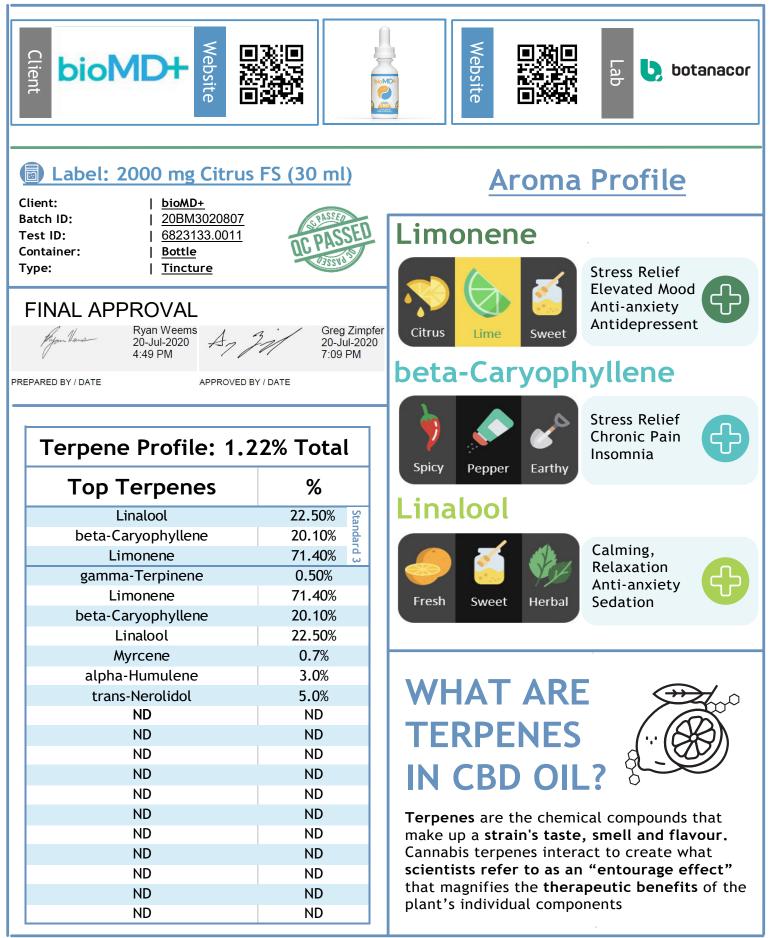

| Client                                                                                                                                                                                                                                                                                                                                                                                                                                                                                                                                                                                                                                                                                 |                                |           |                                      |                   |      |     |   |   |       |                                  |        |    |     |
|----------------------------------------------------------------------------------------------------------------------------------------------------------------------------------------------------------------------------------------------------------------------------------------------------------------------------------------------------------------------------------------------------------------------------------------------------------------------------------------------------------------------------------------------------------------------------------------------------------------------------------------------------------------------------------------|--------------------------------|-----------|--------------------------------------|-------------------|------|-----|---|---|-------|----------------------------------|--------|----|-----|
| Label: 2000 mg Citrus FS (30 ml)BioMD+BothBothBothBothBothBothBothBothBothBothBothBothBothBothBothBothBothBothBothBothBothBothBothBothBothBothBothBothBothBothBothBothBothBothBothBothBothBothBothBothBothBothBothBothBothBothBothBothBothBothBothBothBothBothBothBothBothBothBothBothBothBothBothBothBothBothBothBothBothBothBothBothBothBothBothBothBothBothBothBothBothBothBothBothBothBothBothBothBothBothBothBothBothBothBothBothBothBothBothBothBothBothBothBothBothBothBothBothBothBothBothBothBothBothBothBothBothBothBothBothBothBothBothBothBothBothBothBothBothBothBothBothBothBothBothBothBothBothBothBothBothBothBothBothBothBothBothBothBothBothBothBoth <t< td=""></t<> |                                |           |                                      |                   |      |     |   |   |       |                                  |        |    |     |
| Results Bo                                                                                                                                                                                                                                                                                                                                                                                                                                                                                                                                                                                                                                                                             | FINAL APPROVAL                 |           |                                      |                   |      |     |   |   |       |                                  |        |    |     |
| CBD (mg)                                                                                                                                                                                                                                                                                                                                                                                                                                                                                                                                                                                                                                                                               |                                |           |                                      | Daniel Weidensaul |      |     |   |   |       |                                  |        |    |     |
| 2,193                                                                                                                                                                                                                                                                                                                                                                                                                                                                                                                                                                                                                                                                                  |                                |           | Donut Westman 13-Jul-2020<br>3:14 PM |                   |      |     |   |   |       | Len Muton 13-Jul-2020<br>4:51 PM |        |    |     |
| ۲,۱                                                                                                                                                                                                                                                                                                                                                                                                                                                                                                                                                                                                                                                                                    | 75                             |           | PREPAR                               | ED BY / I         | DATE |     |   |   | APPRO | VED BY                           | / DATE |    |     |
| <u>Total CBD</u><br>7.31%                                                                                                                                                                                                                                                                                                                                                                                                                                                                                                                                                                                                                                                              | <u>Tota</u><br>0. <sup>2</sup> |           |                                      |                   |      |     |   |   |       |                                  |        |    |     |
| 🕙 Cannabinoids By Weight:                                                                                                                                                                                                                                                                                                                                                                                                                                                                                                                                                                                                                                                              |                                |           | Percentage of Total Cannabinoids     |                   |      |     |   |   |       |                                  |        |    |     |
| Cannabinoids                                                                                                                                                                                                                                                                                                                                                                                                                                                                                                                                                                                                                                                                           | mg/g                           | %         |                                      |                   |      |     |   |   |       |                                  |        |    |     |
| CBD                                                                                                                                                                                                                                                                                                                                                                                                                                                                                                                                                                                                                                                                                    | 73.1                           | 7.31%     |                                      |                   |      |     |   |   |       |                                  |        |    |     |
| ∆-9-THC                                                                                                                                                                                                                                                                                                                                                                                                                                                                                                                                                                                                                                                                                | 1.0                            | 0.10%     |                                      | H                 | -    | HC  |   | 4 | CBN   |                                  |        |    |     |
| CBD-A                                                                                                                                                                                                                                                                                                                                                                                                                                                                                                                                                                                                                                                                                  | ND                             | ND        |                                      | -T                | D-1  | H   | 5 | 5 | z     | 5                                | J      | D  | U   |
| Δ-8-THC                                                                                                                                                                                                                                                                                                                                                                                                                                                                                                                                                                                                                                                                                | ND                             | ND        |                                      | <b>∆</b> -5       | B    | ∆-8 | 臣 | E | CB    | GB                               | B      | CB | CBG |
| THC-V                                                                                                                                                                                                                                                                                                                                                                                                                                                                                                                                                                                                                                                                                  | ND                             | ND        |                                      |                   |      |     |   |   |       | -                                |        |    |     |
| THC-A                                                                                                                                                                                                                                                                                                                                                                                                                                                                                                                                                                                                                                                                                  | ND                             | ND        |                                      |                   |      |     |   |   |       |                                  |        |    |     |
| CBN                                                                                                                                                                                                                                                                                                                                                                                                                                                                                                                                                                                                                                                                                    | ND                             | ND        |                                      |                   |      |     |   |   |       |                                  |        |    |     |
| CBG-A                                                                                                                                                                                                                                                                                                                                                                                                                                                                                                                                                                                                                                                                                  | ND                             | ND        |                                      |                   |      |     |   |   |       |                                  |        |    |     |
| CBC                                                                                                                                                                                                                                                                                                                                                                                                                                                                                                                                                                                                                                                                                    | 1.1                            | 0.11%     |                                      |                   |      |     |   |   |       |                                  |        |    |     |
|                                                                                                                                                                                                                                                                                                                                                                                                                                                                                                                                                                                                                                                                                        | ND                             | ND        | CBD                                  |                   |      |     |   |   |       |                                  |        |    |     |
| CBD-V                                                                                                                                                                                                                                                                                                                                                                                                                                                                                                                                                                                                                                                                                  |                                |           |                                      |                   |      |     |   |   |       |                                  |        |    |     |
| CBD-V<br>CBG<br>Total mg/g                                                                                                                                                                                                                                                                                                                                                                                                                                                                                                                                                                                                                                                             | ND                             | ND<br>.20 | Ü                                    |                   |      |     |   |   |       |                                  |        |    |     |