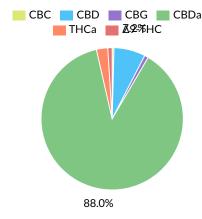

# Hemp Stix Cone: SUVER HAZE Plant, Preroll, Outdoor

Harvest Process Lot: ; METRC Batch: ; METRC Sample:

Cannabinoids

437 HPLC3 20190609-2 06/09/2019

12.52%

Total CBD\*\* (Calculated **Decarboxylated Potential)** 

14.85%

0.15%

Δ9-ΤΗС

Total Cannabinoids Analyzed

6.4%

Moisture

1 Serving = , g

servings/container,

**Pass** 

| Analyte | LOQ  | Mass                                                     | Mass                         |   |
|---------|------|----------------------------------------------------------|------------------------------|---|
|         | mg/g | %                                                        | mg/g                         |   |
| THCa    | 0.4  | 0.38                                                     | 3.8                          |   |
| Δ9-ΤΗС  | 0.4  | 0.15                                                     | 1.5                          | 1 |
| THCV    | 0.4  | <loq< td=""><td><loq< td=""><td></td></loq<></td></loq<> | <loq< td=""><td></td></loq<> |   |
| CBDa    | 0.4  | 13.07                                                    | 130.7                        |   |
| CBD     | 0.4  | 1.06                                                     | 10.6                         |   |
| CBDV    | 0.4  | <loq< td=""><td><loq< td=""><td></td></loq<></td></loq<> | <loq< td=""><td></td></loq<> |   |
| CBN     | 0.4  | <loq< td=""><td><loq< td=""><td></td></loq<></td></loq<> | <loq< td=""><td></td></loq<> |   |
| CBGa    | 0.4  | <loq< td=""><td><loq< td=""><td></td></loq<></td></loq<> | <loq< td=""><td></td></loq<> |   |
| CBG     | 0.4  | 0.13                                                     | 1.3                          | 1 |
| CBC     | 0.4  | 0.06                                                     | 0.6                          | 1 |
| Total   |      | 14.85                                                    | 148.5                        |   |

#### **Cannabinoid Ratios**

3.7%

96.3%

Total THC (Total THC + Total CBD)

Total CBD (Total THC + Total CBD)

| Analyte | LOQ  | Mass                                                     | Mass                         |  |
|---------|------|----------------------------------------------------------|------------------------------|--|
|         | mg/g | %                                                        | mg/g                         |  |
| THCa    | 0.4  | 0.38                                                     | 3.8                          |  |
| Δ9-THC  | 0.4  | 0.15                                                     | 1.5                          |  |
| THCV    | 0.4  | <loq< td=""><td><loq< td=""><td></td></loq<></td></loq<> | <loq< td=""><td></td></loq<> |  |
| CBDa    | 0.4  | 13.07                                                    | 130.7                        |  |
| CBD     | 0.4  | 1.06                                                     | 10.6                         |  |
| CBDV    | 0.4  | <loq< td=""><td><loq< td=""><td></td></loq<></td></loq<> | <loq< td=""><td></td></loq<> |  |
| CBN     | 0.4  | <loq< td=""><td><loq< td=""><td></td></loq<></td></loq<> | <loq< td=""><td></td></loq<> |  |
| CBGa    | 0.4  | <loq< td=""><td><loq< td=""><td></td></loq<></td></loq<> | <loq< td=""><td></td></loq<> |  |
| CBG     | 0.4  | 0.13                                                     | 1.3                          |  |
| CBC     | 0.4  | 0.06                                                     | 0.6                          |  |
| Total   | •    | 14.85                                                    | 148.5                        |  |
|         |      |                                                          |                              |  |