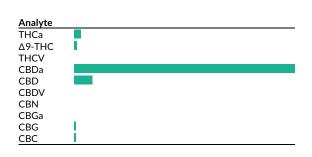

**Pass** 

| Analyte | LOQ  | Mass                                                     | Mass                         |   |
|---------|------|----------------------------------------------------------|------------------------------|---|
|         | mg/g | %                                                        | mg/g                         |   |
| THCa    | 0.4  | 0.38                                                     | 3.8                          |   |
| Δ9-ΤΗС  | 0.4  | 0.15                                                     | 1.5                          | 1 |
| THCV    | 0.4  | <loq< td=""><td><loq< td=""><td></td></loq<></td></loq<> | <loq< td=""><td></td></loq<> |   |
| CBDa    | 0.4  | 13.07                                                    | 130.7                        |   |
| CBD     | 0.4  | 1.06                                                     | 10.6                         |   |
| CBDV    | 0.4  | <loq< td=""><td><loq< td=""><td></td></loq<></td></loq<> | <loq< td=""><td></td></loq<> |   |
| CBN     | 0.4  | <loq< td=""><td><loq< td=""><td></td></loq<></td></loq<> | <loq< td=""><td></td></loq<> |   |
| CBGa    | 0.4  | <loq< td=""><td><loq< td=""><td></td></loq<></td></loq<> | <loq< td=""><td></td></loq<> |   |
| CBG     | 0.4  | 0.13                                                     | 1.3                          | 1 |
| CBC     | 0.4  | 0.06                                                     | 0.6                          | 1 |
| Total   |      | 14.85                                                    | 148.5                        |   |